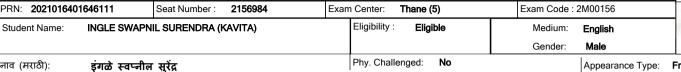

|                               | <i>,</i>               |                          |                       |             |                  |         |
|-------------------------------|------------------------|--------------------------|-----------------------|-------------|------------------|---------|
| PRN: <b>202101640164663</b> 3 | Seat Number: 21        | <b>157161</b> Exam Cente | er: Thane (5)         | Exam Code : | 2M00156          | 1       |
| Student Name: APTE            | TEJAS VAIBHAW (SONALI) | Eligibi                  | pility: Eligible      | Medium:     | English          | 680     |
|                               |                        |                          |                       | Gender:     | Male             |         |
| नाव (मराठी):                  | ਜ                      | Phy. C                   | Challenged: <b>No</b> |             | Appearance Type: | Fresher |