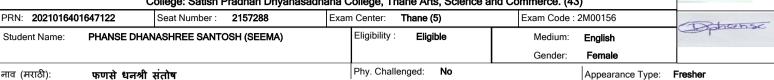

|                               | <i>,</i>               |                          |                       |             |                  |         |
|-------------------------------|------------------------|--------------------------|-----------------------|-------------|------------------|---------|
| PRN: <b>202101640164663</b> 3 | Seat Number: 21        | <b>157161</b> Exam Cente | er: Thane (5)         | Exam Code : | 2M00156          | 1       |
| Student Name: APTE            | TEJAS VAIBHAW (SONALI) | Eligibi                  | pility: Eligible      | Medium:     | English          | 680     |
|                               |                        |                          |                       | Gender:     | Male             |         |
| नाव (मराठी):                  | ਜ                      | Phy. C                   | Challenged: <b>No</b> |             | Appearance Type: | Fresher |